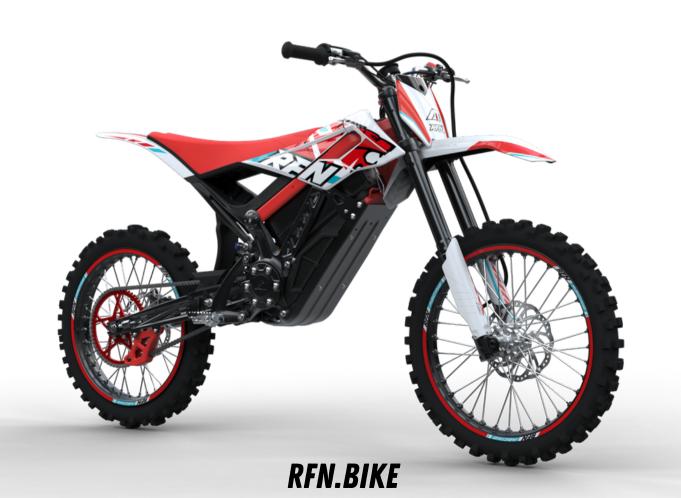

## RFN ARES ELECTRIC DIRT BIKE

Each RFN can easily deal with various road conditions such as rocks, mountain roads, quagmire, etc. All provide speed, precision and confidence to inspire your desire to challenge

We bring together expertise and decades of off-road experience for a 2-stroke engine inject new vitality to create a high-end, extremely light and powerful cross-border electric off-road climbing vehicle, It eliminates the need to reset the carburetor or worry about climate, altitude, race Or go out for a ride, ready to tackle the most extreme terrain on earth.