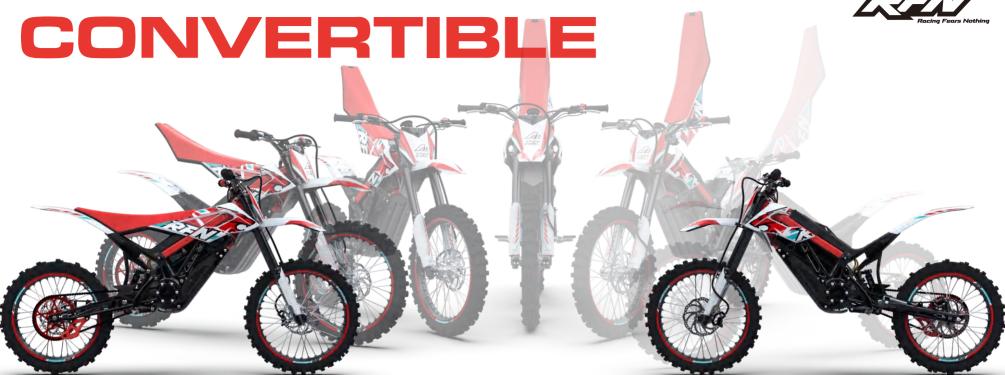

## **INNOVATIVE CONVERTIBLE SYSTEM**

Unlock the lock, and remove the seat, it only takes 3 seconds for this dual-purpose dirt bike to convert from an off-road vehicle to a climbing bike.