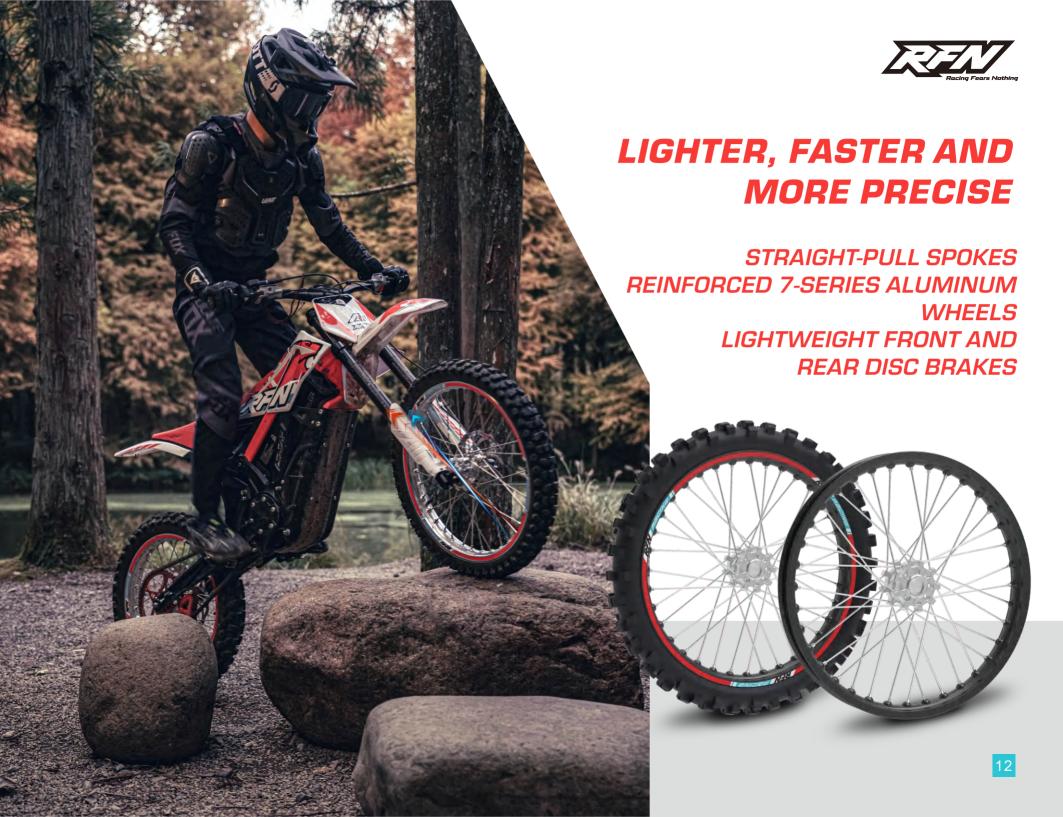

#### Wheels & Tires

Hubs

Forged and CNC aluminium RFN hubs with 20mm axle.

Rims

F 19"/ R 18" (Motorcycle standard) re-inforced, triple chamber, 7050 aluminium.

**Tires** 

F: CST CM721 70/100-19 off-road, R: CST CM722 90/100-18 off-road