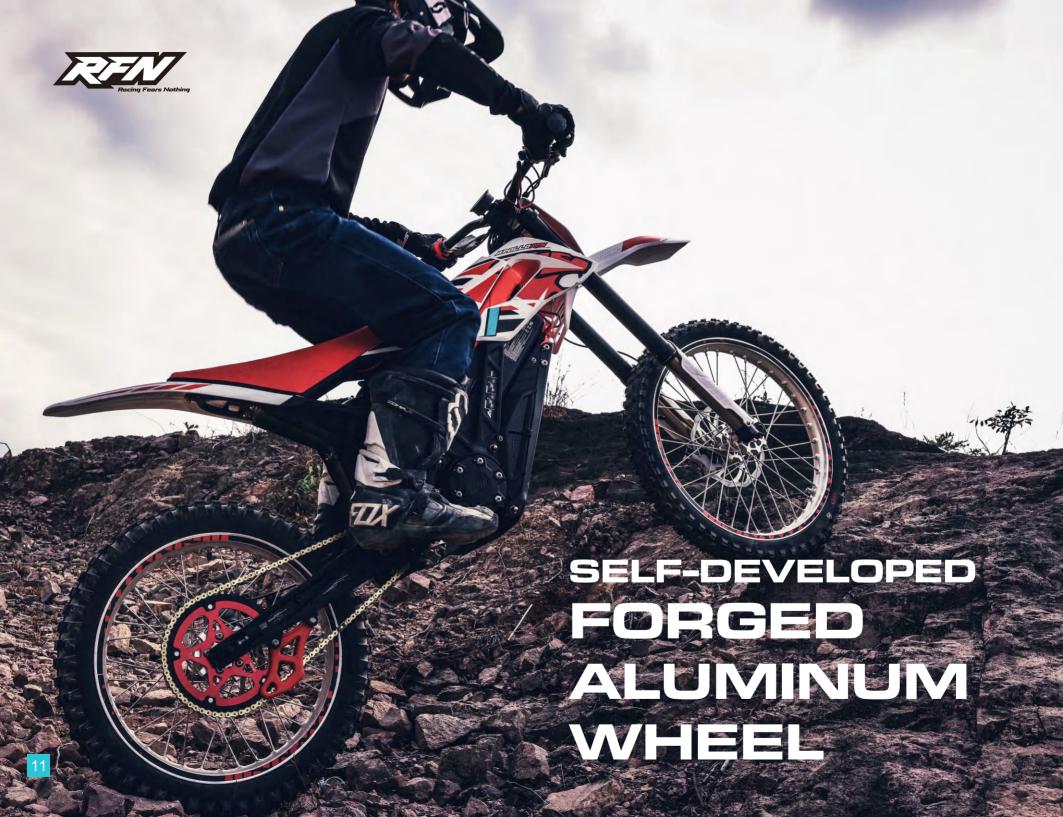

#### Wheels & Tires

Hubs

Forged and CNC aluminium RFN hubs with 20mm axle.

Rims

F 19"/ R 18" (Motorcycle standard) re-inforced, triple chamber, 7050 aluminium.

**Tires** 

F: CST CM721 70/100-19 off-road, R: CST CM722 90/100-18 off-road