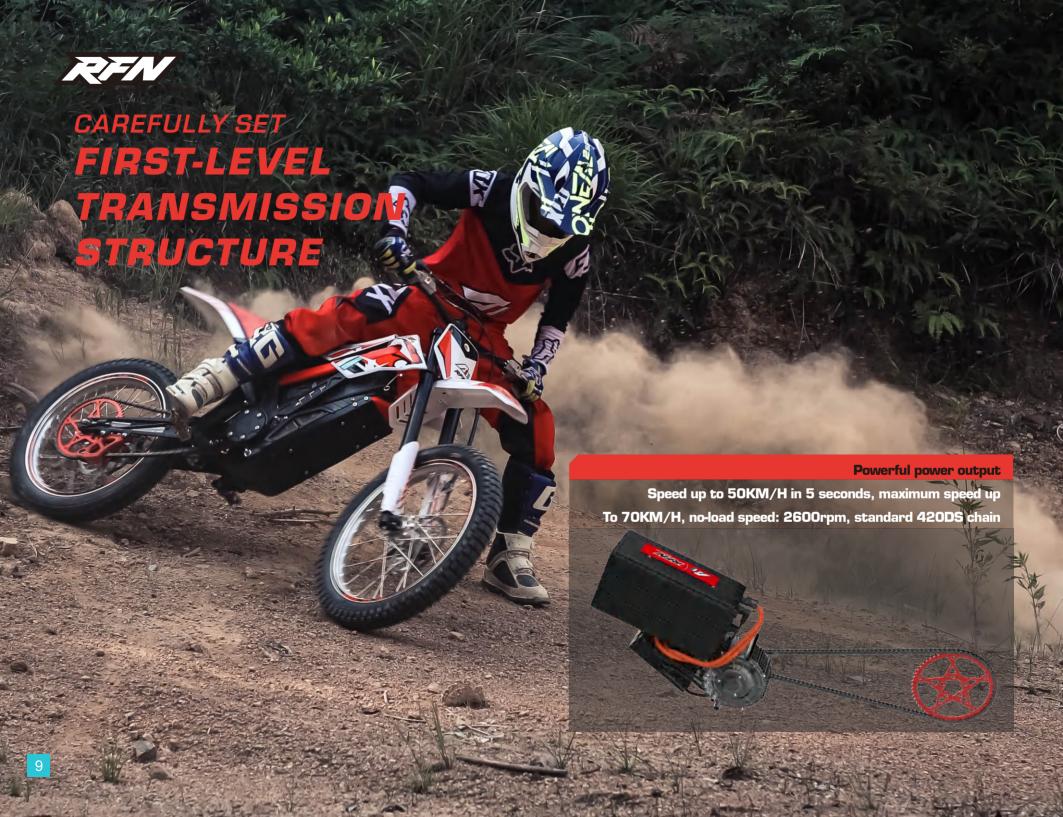

#### **Drivetrain**

#### **Electric motor**

Air cooled Permanent Magnet Synchronous Motor, energy regeneration function, Direct drive, 420 chain with DX

#### **Sprocket**

11-58T

Rated power

5 kW

Peak power

12.5 kW\*\*

Max Torque of motor

58N·m

#### Speed & Range

Range

160 Km

(Test data Load: 75 Kg, 20 Km/h uniform speed, ambient temperature: 25 °C, flat pavement, standard tires, standard tire pressure)

Top speed

65km/h