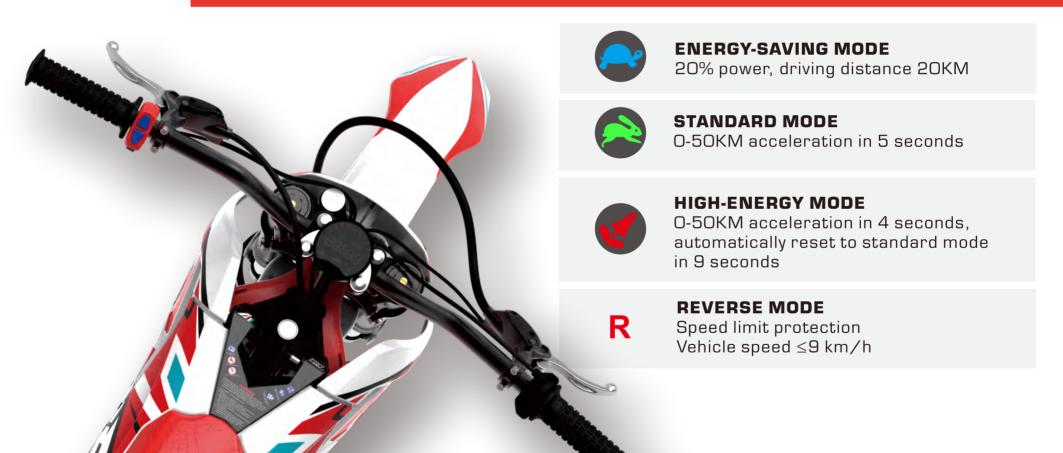

# ORIGINAL FOUR-DIMENSIONAL CONTROL MODE

The original four-dimensional control mode is adapted to different riding levels and use environments, And can be switched between off-road and climbing at will

Regulatory

Cetificate

CE

Ride modes

Mode 1

Tortoise mode: The ultimate mode energy conservation exploration. Limited to 25 km/h with 3.5hrs battery range.

Mode 2 🙈

Rabbit mode: Enduro or active trail riding. 1-2 h riding time.

Mode 3

Rocket mode: Track and race mode, maximal torque and speed, riding time up to 1h.

Mode 4 (R)

Reverse mode: Limited to 9 km/h.