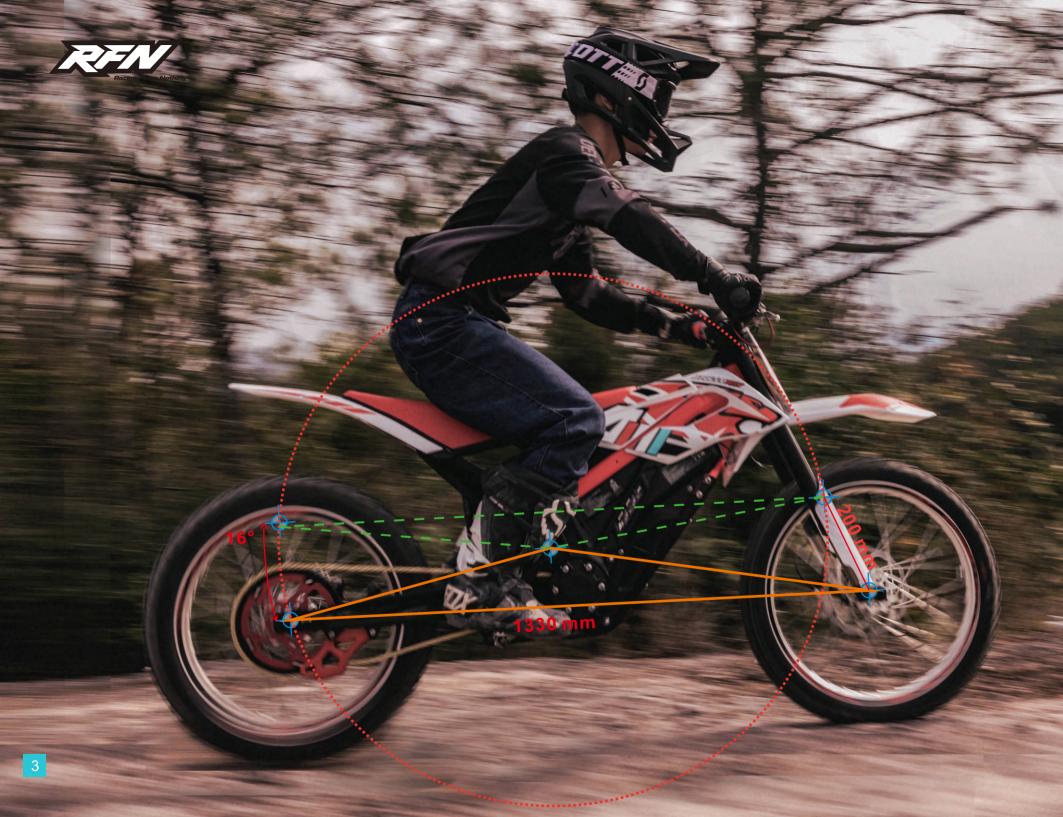

## ERGONOMIC DESIGN

Axle load ratio 1:1
Wheelbase ratio 1:1
Drag distance 111 mm

Three-position adjustable pedals

Adjustment range 110 mm

\*The shock-absorbing rocker arm after seat height adjustment function is optional

#### Fork angle

24°

#### Trail

111mm - 4.37"

#### Wheel base

1330mm / 52.36'