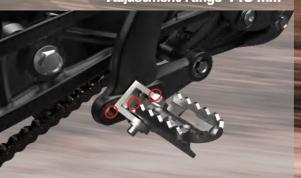

## ERGONOMIC DESIGN

Axle load ratio 1:1
Wheelbase ratio 1:1
Drag distance 111 mm

Three-position adjustable pedals

Adjustment range 110 mm

\*The shock-absorbing rocker arm after seat height adjustment function is optional