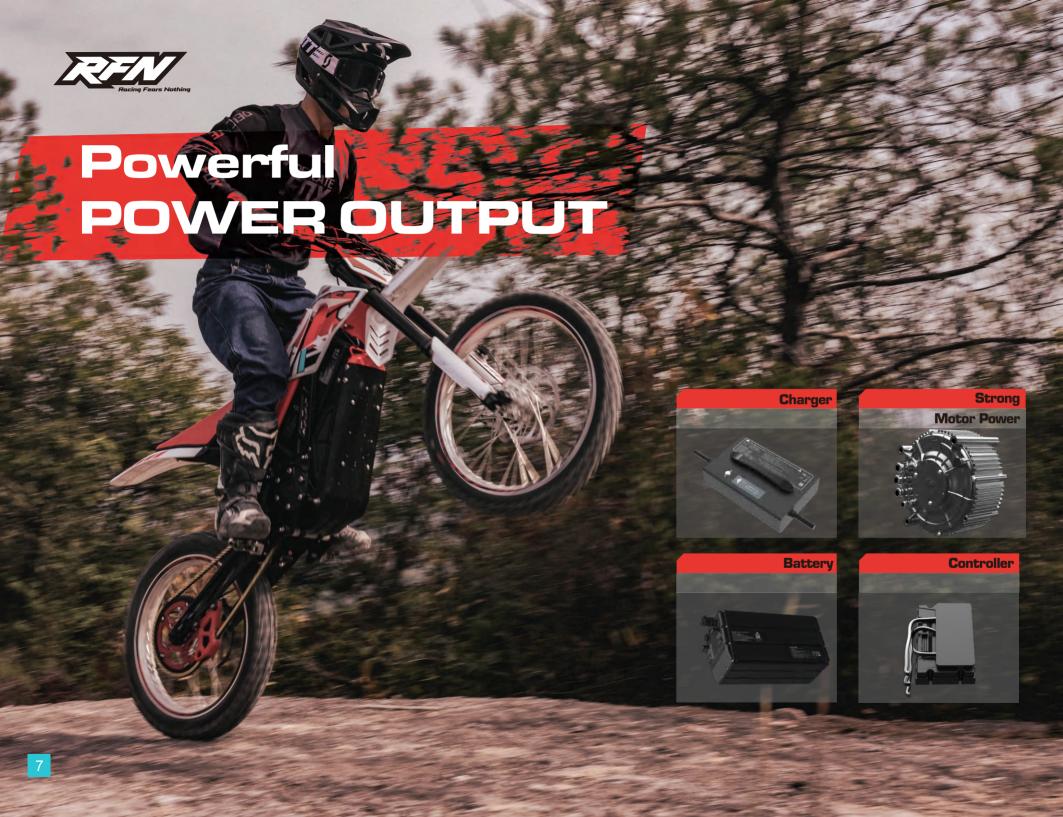

## BATTERY SYSTEM

#### **Charging system**

Multi-scene charging support

5A/10A Adjustable Voltage CAN Protocol Support IPX5

#### **Modular battery system**

#### Safe Reliable

Protection class IP67
BMS security protection
Module
FSS flame retardant system
Smart software version
Battery monitoring system

#### **Battery**

74V /2480Wh, LG Premium 21700 lithium cells, removable, can be charged in bike or separately.

#### **Brakes**

Front and Rear 4-piston hydraulic disc, 210mm

#### **Charging**

2-3h with Quickcharge Function

#### Controller

Sine wave, Best-in-class power density and state-of-the-art motor control algorithms.

#### **Drivetrain**

#### **Electric motor**

Air cooled Permanent Magnet Synchronous Motor, energy regeneration function, Direct drive, 420 chain with DX

#### **Sprocket**

11-58T

Rated power

5 kW

Peak power

12.5 kW\*\*

Max Torque of motor

58N·m

#### Max Torque of rear wheel

305N·m