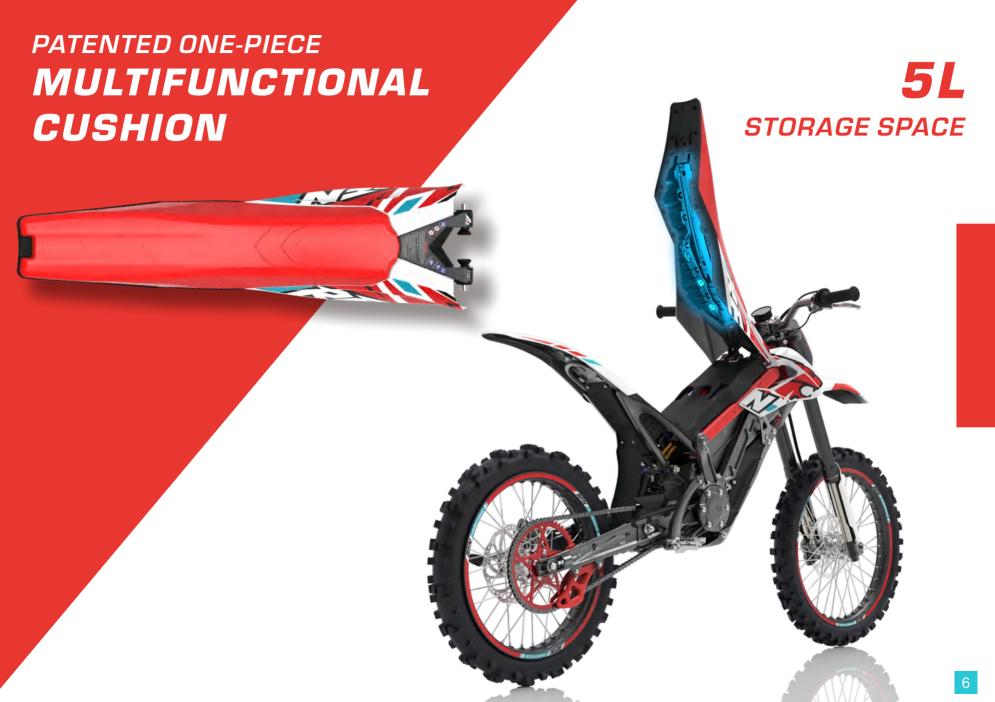

## **INNOVATIVE CONVERTIBLE SYSTEM**

Unlock the lock, and remove the seat, it only takes 3 seconds for this dual-purpose dirt bike to convert from an off-road vehicle to a climbing bike.